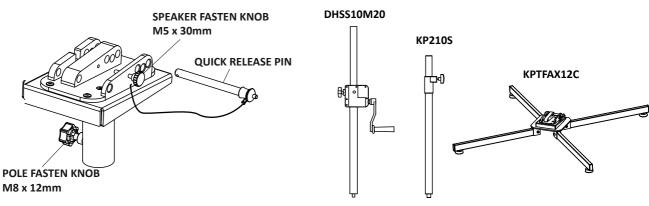

# AX12C POLE ADAPTER CODE: KPTPOLEAX12C

#### **SUPPLIED MATERIALS**

#### **OPTIONAL MATERIALS**







## **CONDITIONS OF USE**

manufacturer for further information.

Proel does not accept any liability for damage caused to third parties due to improper installation, use of non-original spare parts, lack of maintenance, tampering or improper use of this product, including disregard of acceptable and applicable safety standards.

Proel strongly recommends that this loudspeaker cabinet be suspended taking into consideration all current local regulations. The product must be installed by qualified personal. Please contact the



### **WARNINGS**

- USE ONLY SPECIFIED ACCESSORIES: KPTFAX12C AS FLOOR STAND AND DHSS10M20 OR KP210S AS POLE.
- A maximum of 1 x AX12C cabinet is allowed to be installed on the KPTPOLEAX12C pole.
- The ground where the KPTFAX12C floor stand is placed needs to be