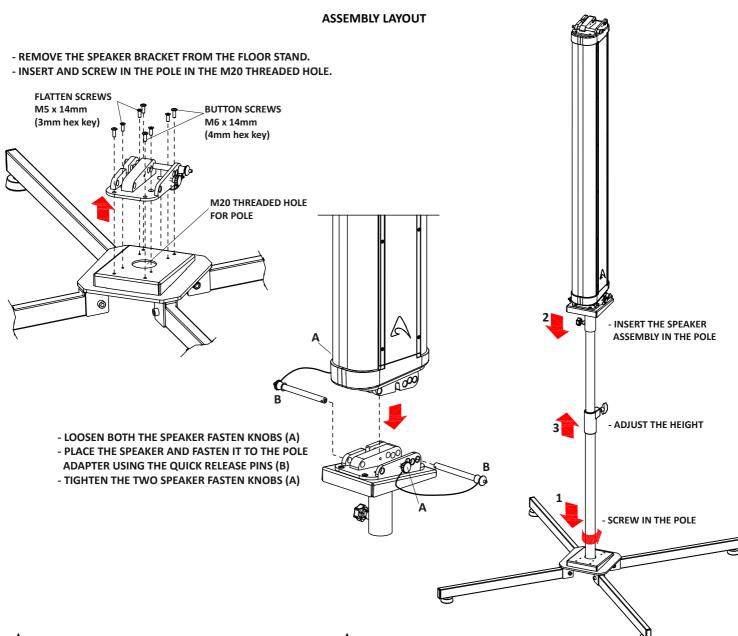

#### **OPTIONAL MATERIALS**

### **WARNINGS**

- USE ONLY SPECIFIED ACCESSORIES: KPTFAX12C AS FLOOR STAND AND DHSS10M20 OR KP210S AS POLE.
- A maximum of 1 x AX12C cabinet is allowed to be installed on the KPTPOLEAX12C pole.
- The ground where the KPTFAX12C floor stand is placed needs to be absolutely stable and compact.
- Adjust the feet so to put the KTPTFAX12C perfectly horizontal to ground. Use a spirit level to obtain the best result.